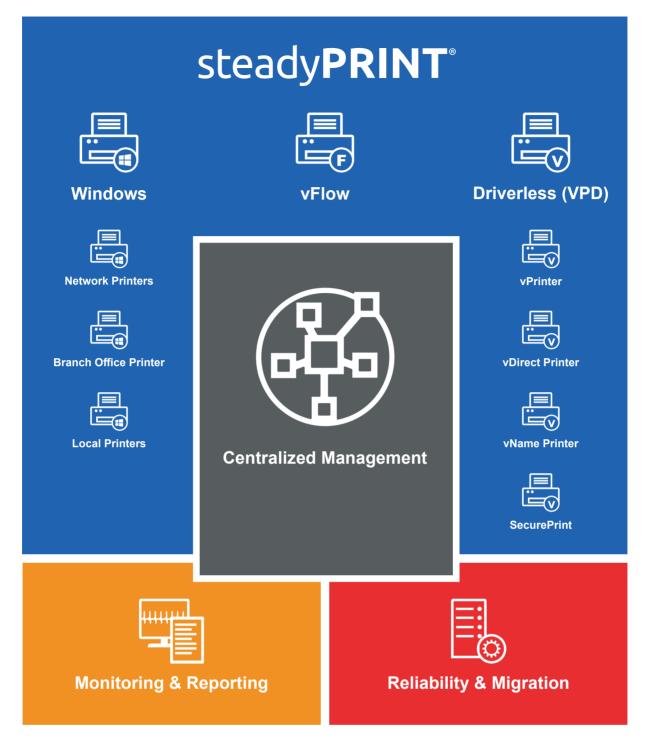

# Get your print environment to the next level.

Centralized Management

Driverless Printing

Reliability & Migration

# Central and simple.

You only need one solution to manage the entire print environment. No further tools, no tricks – no matter how large or heterogeneous your environment may be. From anywhere thanks to the admin app.

# Automatic inventory.

steadyPRINT takes over all printer assignments of its users (incl. local printers) and – if required – also information on all workstations used in the system.

#### Printer assignments – flexible and simple.

Create printer assignments based on users, groups, folders, organizational units and computers (even Thin Clients). Depending on the requirement, you can choose between different assignment types. steadyPRINT enables location-based assignments as well as separate printer assignments for terminal servers and workstations.

#### Driverless printing and centralized driver maintenance.

Thanks to the steadyPRINT Virtual Printer Driver, the driver maintenance at the client will no longer be necessary. Any other printer driver can centrally and easily be maintained via the steadyPRINT Center.

#### Current information and timely warnings.

steadyPRINT displays all printer information in a clear dashboard. Define thresholds to be notified of problems at an early stage. Different reports can automatically be created and sent by e-mail in a time-controlled way.

#### Print server failure? No problem.

In case of a failure, steadyPRINT immediately and completely switches all printer connections from the master print server to the assigned backup print server without any delay. For maintenance work, the print server as well as the printer can be set into a maintenance mode.

#### Print server migration.

steadyPRINT makes the print server migration easier than ever – even with different operating systems. Incl. the migration of printers, users and drivers.

All in one tool.

Organize all tasks of your printer management centrally – intuitively and clearly structured: Management of the printer connections, driverless printing, monitoring & reporting of the complete print environment, print server reliability and migration and many more.